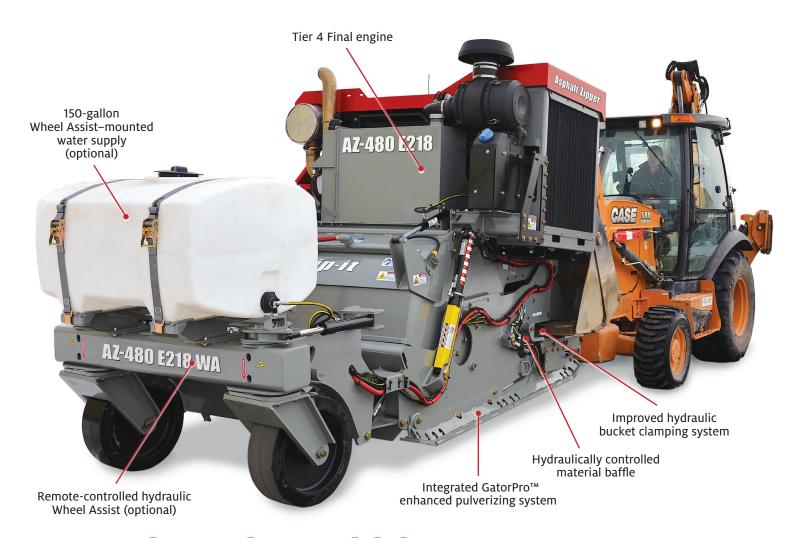

## 4' Cutting Width Loader/Backhoe-Mounted Reclaimer/Stabilizer

The ALL NEW AZ-480E (Tier 4 Final) harnesses the power and productivity of much larger self-propelled reclaimers into a very powerful, versatile and affordable loader attachment, with innovative upgrades and improvements throughout. Powered by either a Volvo or Cummins turbo diesel or Ford gasoline engine, the AZ-480E will pulverize up to 12-inch thick asphalt in a single pass. Street patches, full road repairs, base stabilization and opening utility trenches in asphalt are just a few of its many uses.

## **Specifications**

| Engine<br>Options | Volvo<br>218 hp<br>Turbo-Diesel | Cummins<br><b>260 hp</b><br>Turbo-Diesel | Ford<br><b>180 hp</b><br>Gasoline | Planetary              | Magnum-duty<br>Fairfield<br>planetary                            |
|-------------------|---------------------------------|------------------------------------------|-----------------------------------|------------------------|------------------------------------------------------------------|
| Torque            | 670 ft·lb<br>908 nm             | 730 ft·lb<br>987 nm                      | 320 ft·lb<br>433 nm               | Transport              | Tows behind 2-ton pickup<br>on tandem-axle trailer<br>(included) |
| Cutting<br>Speed  | 9523ft²/hr<br>890 m²/hr         | 12000 ft²/hr<br>1114m²/hr                | 7200 ft²/hr<br>668 m²/hr          | Mounting               | Mounts on most<br>loader buckets                                 |
| Weight            | 12,000 lbs<br>5443 kg           | 12,200 lbs<br>5533 kg                    | 10,300 lbs<br>4672 kg             | Cutting<br>Teeth       | Bullet-head, carbide-tipped                                      |
| Cutting<br>Width  |                                 | 48 in<br>1219 mm                         |                                   | Depth<br>Control       | Hydraulic                                                        |
| Cutting<br>Depth  |                                 | 0 to 12 in<br>0 to 304 mm                |                                   | Additional<br>Features | Top-opening bit hatch Hydraulic bucket clamping system           |