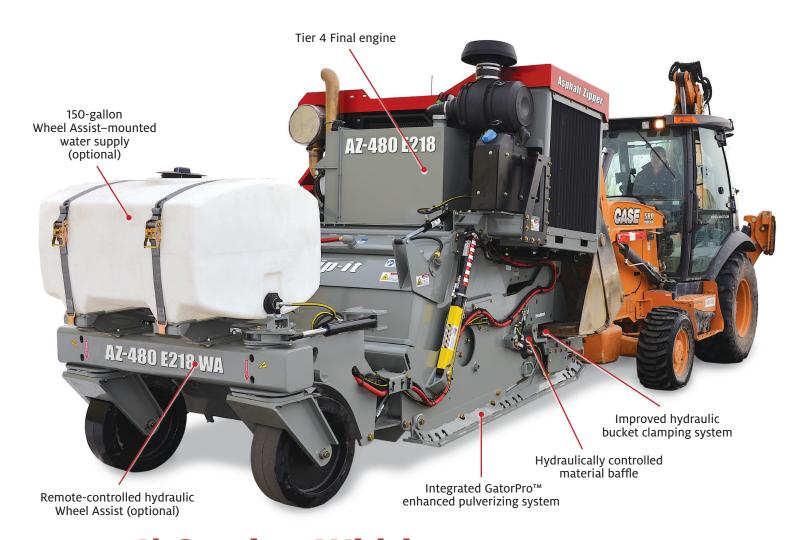

## 4' Cutting Width Loader/Backhoe-Mounted Reclaimer/Stabilizer

The ALL NEW AZ-480E (Tier 4 Final) harnesses the power and productivity of much larger self-propelled reclaimers into a very powerful, versatile and affordable loader attachment, with innovative upgrades and improvements throughout. Powered by either a Volvo or Cummins turbo diesel or Ford gasoline engine, the AZ-480E will pulverize up to 12-inch thick asphalt in a single pass. Street patches, full road repairs, base stabilization and opening utility trenches in asphalt are just a few of its many uses.