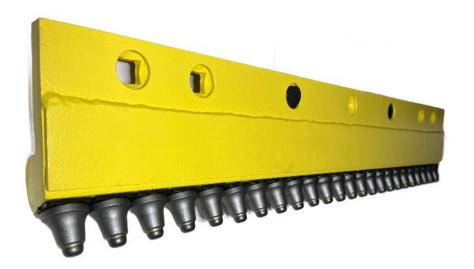

## **CARBIT™SYSTEMS**

TUNGSTEN CARBIDE MAINTENANCE GRADING

A long lasting, grader edge system designed for Council maintenance graders. Faster, safer and cost effective

**Rotating Tungsten Carbide Tool Bits** 

**Up to 90% savings over standard grader edges** 

Point load design enables the grader to easily cut the road surface to remove potholes and corrugations.

Rotating tungsten carbide bits provide excellent abrasion resistance while recycling gravel and remixing with fines.

System allows higher grading speeds for increased productivity.

Safe and easy maintenance.

**GRADE CONTROL** 

www.gradecontrol.com.au

02 43851041