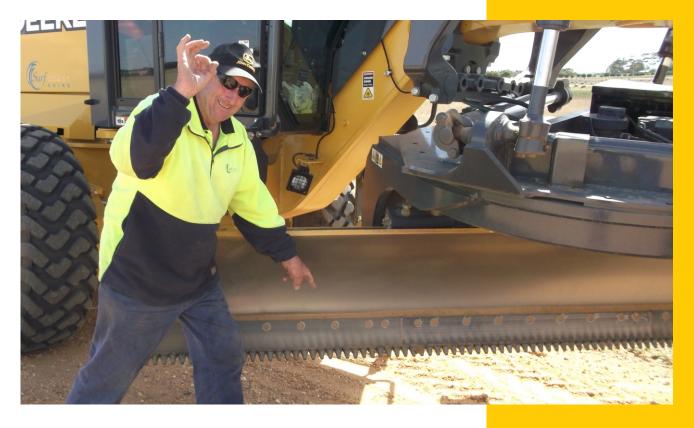

## **CARBIT™SYSTEMS**

TUNGSTEN CARBIDE MAINTENANCE GRADING

A long lasting, grader edge system designed for Council maintenance graders. Faster, safer and cost effective

**Rotating Tungsten Carbide Tool Bits** 

**Up to 90% savings over standard grader edges** 

Point load design enables the grader to easily cut the road surface to remove potholes and corrugations.

Rotating tungsten carbide bits provide excellent abrasion resistance while recycling gravel and remixing with fines.

System allows higher grading speeds for increased productivity.

Safe and easy maintenance.

**GRADE CONTROL** 

www.gradecontrol.com.au

02 43851041