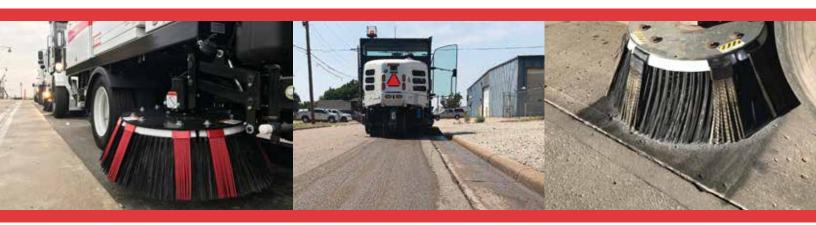

Clears - the gap between the asphalt and concrete curb

Fits - all bolt-on type gutter brush sections

Weed Rip -Attacks weeds at the roots and clears away weed seeds

**Light Segments** - reduce stress on your hydraulics by reducing gutter brush friction. Less stress on pins and bushings

ECOLOGICAL 100% RECYCLABLE 02 43851041 gradecontrol.com.au

SAVE TIME SAVE MONEY

The Piranha is a universal attachment which supports the gutter broom. This revolutionary attachment clears the gap between asphalt and the concrete curb. It is capable of attacking weeds at the roots and clearing away stubborn weed seeds. The Piranha's durable but light segments are designed to reduce stress on the hydraulics by reducing gutter brush friction. This will not only result in less stress on pins and brushings, but it will also increase the gutter brush life expectancy.

- Extends gutter broom life & reduces wear on side broom components
- Provides increased digging power and improves overall sweep quality
- Mechanical alternative to Herbicides Removes most vegetation from curb line
- 100% Recyclable