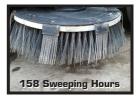

## THE PIRANIHARMAKES YOUR SWEEPER DO THE JUBARIGHT CHIE BUST NIME!

The Piranha is a universal attachment which holds up the gutter broom, extending it's sweeping life up to 200 hours!

**Increase** - gutter brush life by 3X by holding up your gutter brush